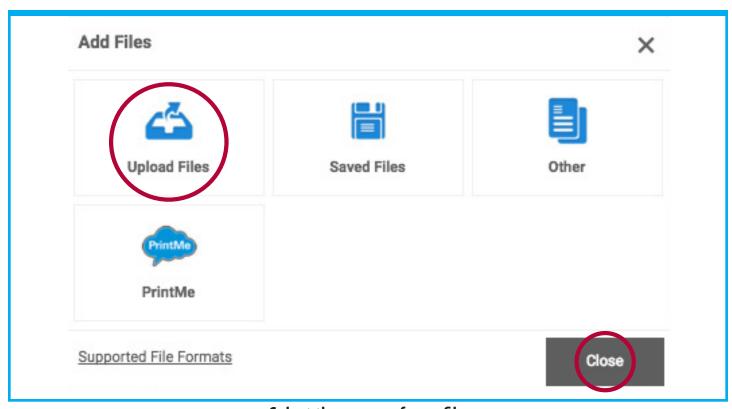

#### **HOME PAGE**

• Select the product category from which you would like to order, and click Browse.

Select the specific type of product you'd like to order, and click on BUY NOW.

**UPLOAD YOUR FILE** • Click the Add Files button in the upper left.

Select the source of your files.
 This will usually be Upload Files. Click on CLOSE.

- Click the **ADD MORE FILES** button if you would like to submit more than one file.
  - When done, click the **UPLOAD BUTTON**.