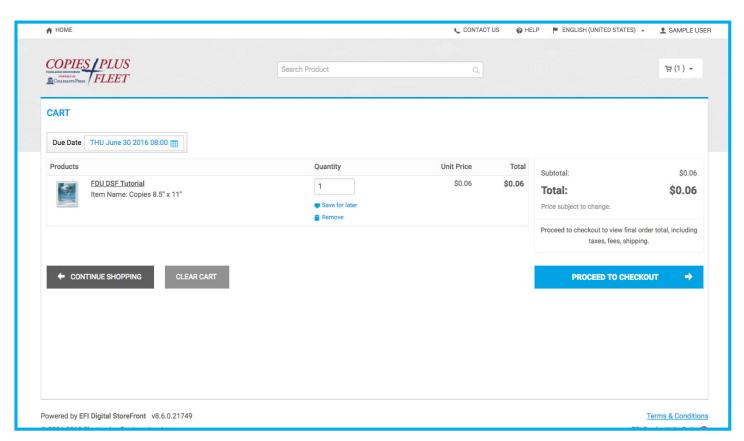

• Review your submission *Carefully*.

Click **I AGREE** when you are sure that your order accurately reflects your needs.

**SHOPPING CART** • Review the contents of your Shopping Cart.

- Click on **DUE DATE** to request a date and time for your order's completion.
  - When you're ready, click on PROCEED TO CHECKOUT.