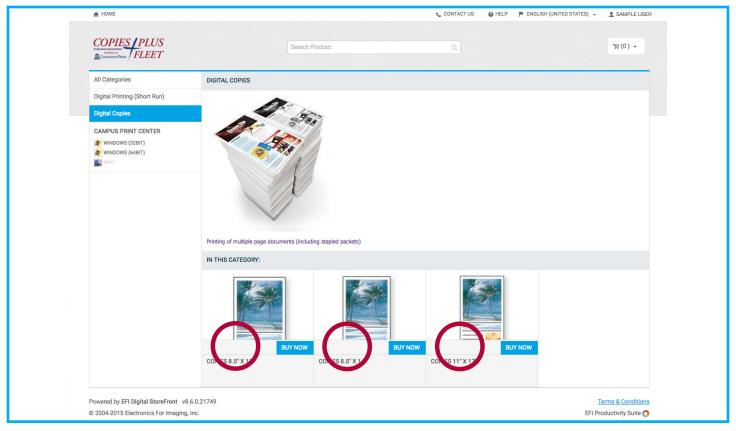

#### **HOME PAGE**

• Select the product category from which you would like to order, and click Browse.

Select the specific type of product you'd like to order, and click on BUY NOW.

**UPLOAD YOUR FILE** • Click the Add Files button in the upper left.