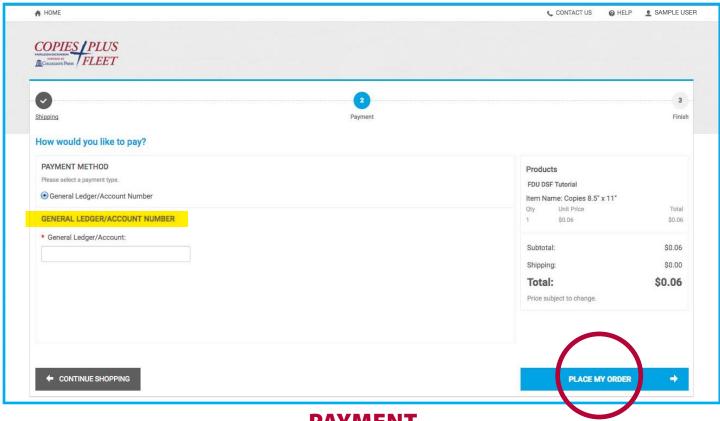

#### **PAYMENT**

• Enter your General Ledger number.

(Please Note: you will not be able to submit your order without this step being completed – if your account is not available in the system, please log out and your order will remain in your cart.)

#### • Click PLACE MY ORDER to finalize and submit order.

• You will receive an Email confirmation with your DSF order number, confirming that your order processed successfully.

We're Always On!!! FORMS | FLYER'S | REPORTS TABLE TENTS | ENVELOPES POSTCARDS NEWSLETTERS **BUSINESS CARDS** | **SIGNS** LABELS MANUALS WIDE FORMAT POSTERS CALENDARS | THESIS **BROCHURES** STATIONERY **BOOKMARKS** NOTE CARDS | PRESENTATIONS