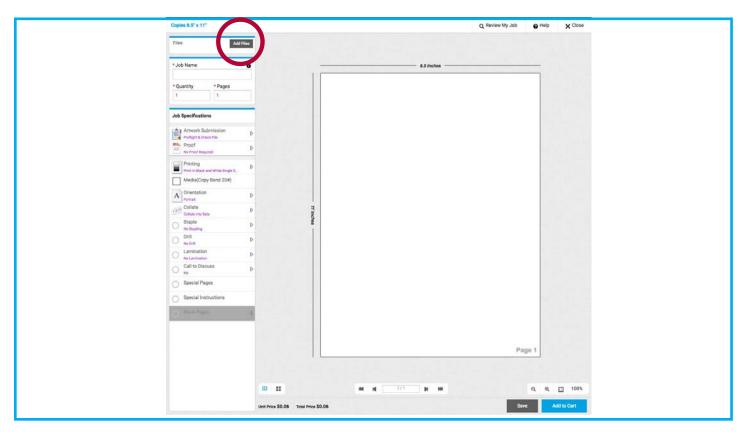

#### **HOME PAGE**

• Select the product category from which you would like to order, and click Browse.

Select the specific type of product you'd like to order, and click on BUY NOW.

**UPLOAD YOUR FILE** • Click the Add Files button in the upper left.

Select the source of your files.
 This will usually be Upload Files. Click on CLOSE.

- Click the **ADD MORE FILES** button if you would like to submit more than one file.
  - When done, click the **UPLOAD BUTTON**.

#### **JOB DETAILS**

- When your files have uploaded, you will be shown an on-screen preview.
  - Enter a **JOB NAME** for your order.
  - Enter the number of copies you require under **QUANTITY**.
- Choose additional options for your order under JOB SPECIFICATIONS.
  - Click ADD TO CART when finished.