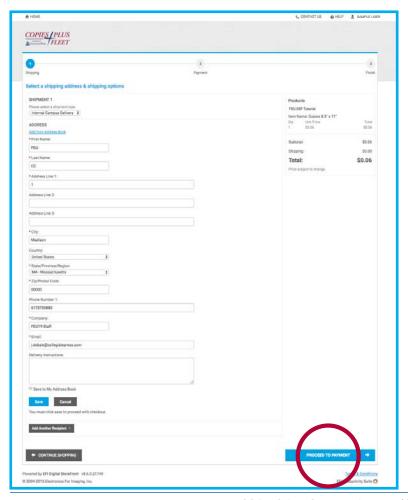

#### **SHIPPING OPTIONS**

- VERIFY OR UPDATE YOUR SHIPPING ADDRESS AND OPTIONS. INFORMATION MARKED WITH AN ASTERISK IS REQUIRED.
- CLICK SAVE OR PROCEED TO **PAYMENT** WHEN YOU ARE READY.