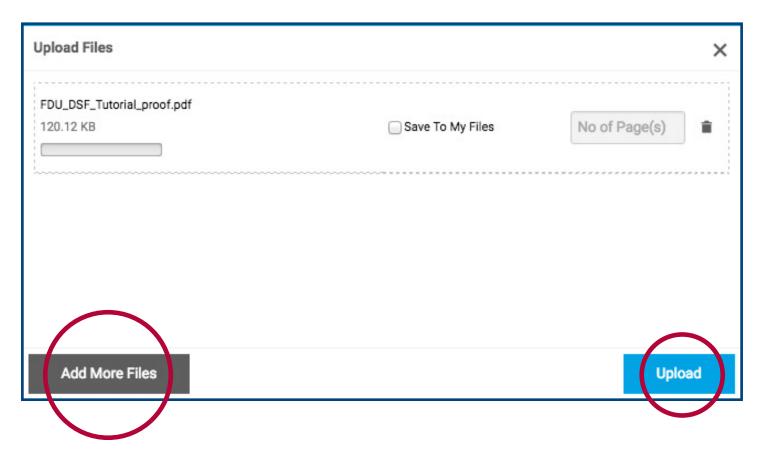

Select the source of your files.
 This will usually be Upload Files. Click on CLOSE.

- Click the **ADD MORE FILES** button if you would like to submit more than one file.
  - When done, click the **UPLOAD BUTTON**.