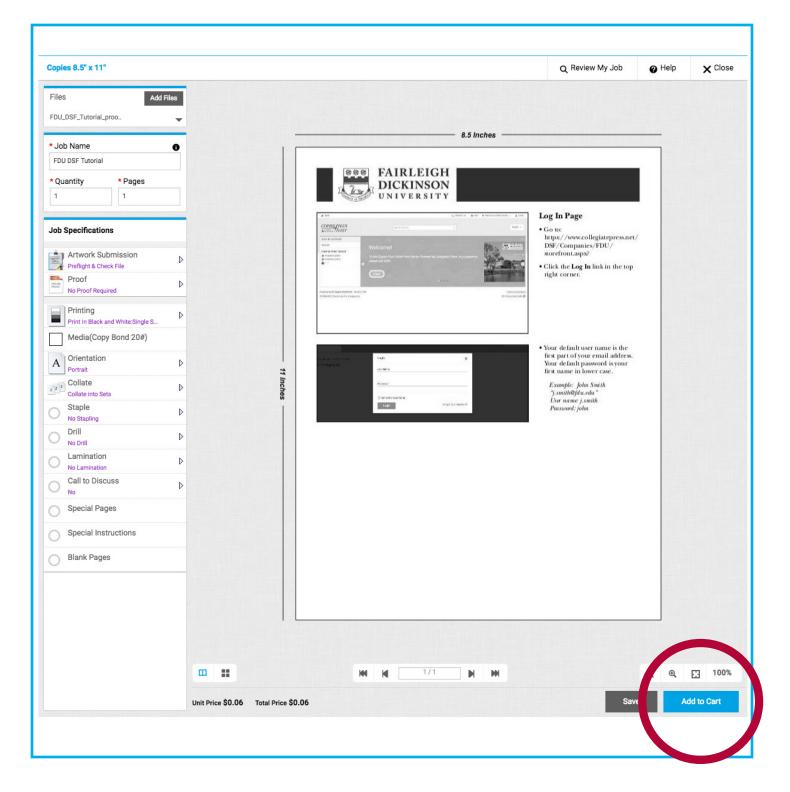

#### **JOB DETAILS**

- When your files have uploaded, you will be shown an on-screen preview.
  - Enter a **JOB NAME** for your order.
  - Enter the number of copies you require under **QUANTITY**.
- Choose additional options for your order under JOB SPECIFICATIONS.
  - Click ADD TO CART when finished.