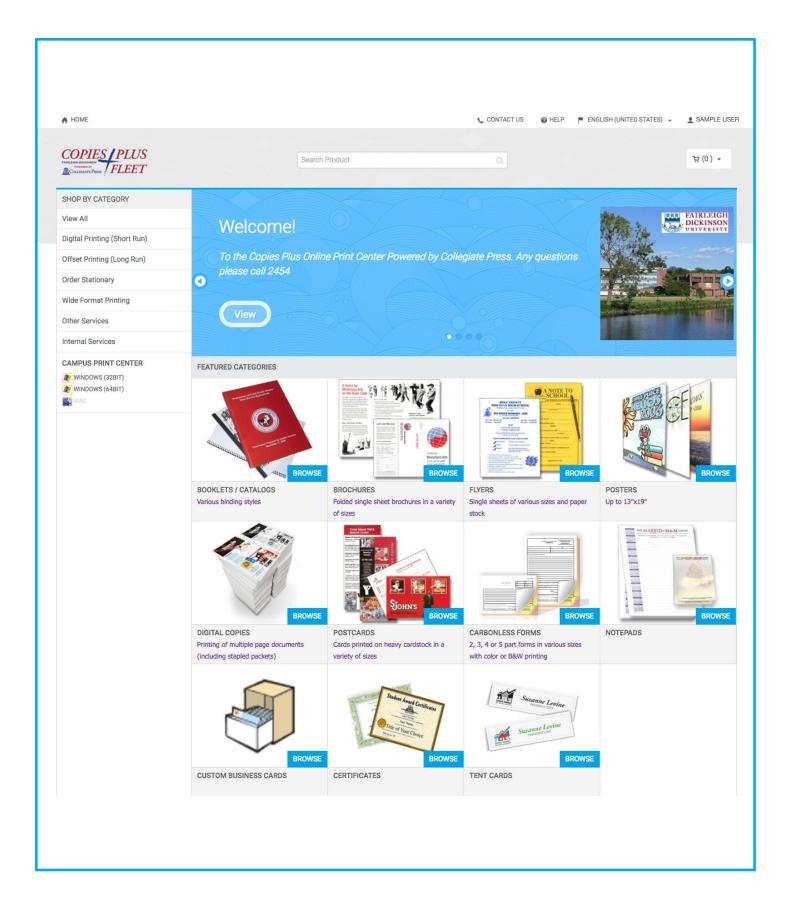

#### **HOME PAGE**

• Select the product category from which you would like to order, and click Browse.

Select the specific type of product you'd like to order, and click on BUY NOW.

**UPLOAD YOUR FILE** • Click the Add Files button in the upper left.