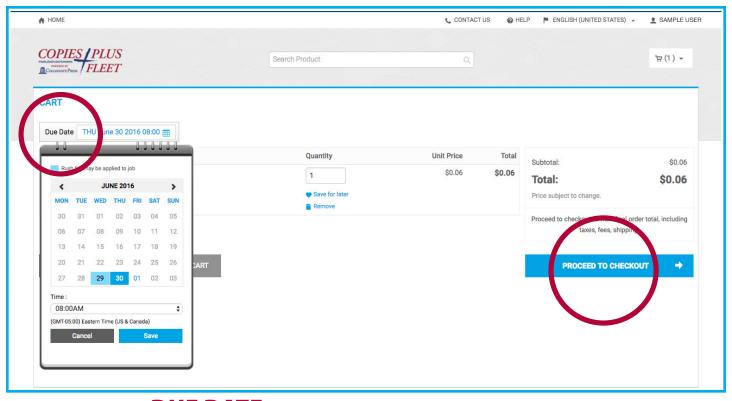

• Review your submission *Carefully*.

Click **I AGREE** when you are sure that your order accurately reflects your needs.

**SHOPPING CART** • Review the contents of your Shopping Cart.

- Click on **DUE DATE** to request a date and time for your order's completion.
  - When you're ready, click on PROCEED TO CHECKOUT.