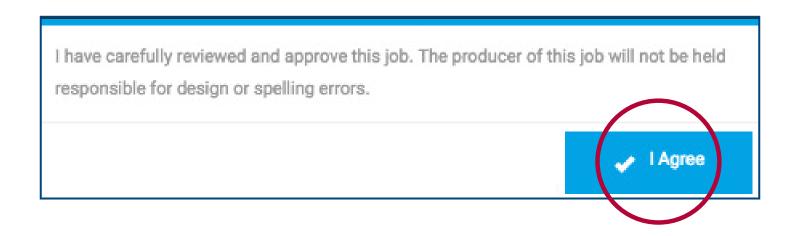

• Review your submission *Carefully*.

Click **I AGREE** when you are sure that your order accurately reflects your needs.

**SHOPPING CART** • Review the contents of your Shopping Cart.

- Click on **DUE DATE** to request a date and time for your order's completion.
  - When you're ready, click on PROCEED TO CHECKOUT.