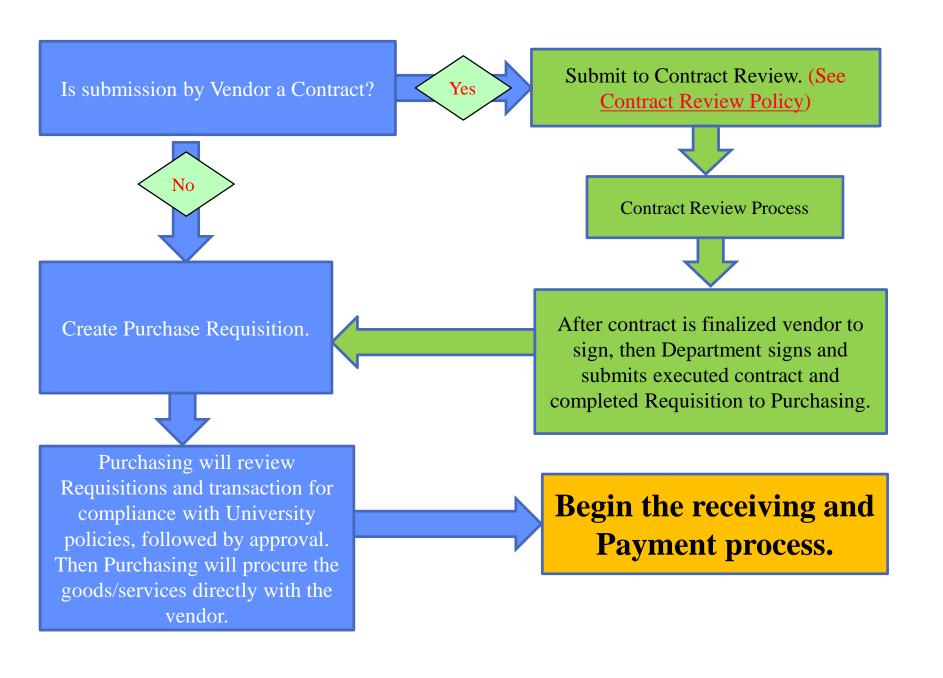

## When to Use Check Requests vs. POs

#### • Check Requests:

• Send the completed check request form with appropriate backup documentation to the Accounts Payable department Mail Code T-FH2-0-2. If you have any questions about the check request form, please call Accounts Payable at X2009 or X2088.

#### Purchase Orders

• Send the completed purchase order form to the Purchasing Department, Mail Code T-PB1-01. If you have any questions about the purchase order form, please call Purchasing X2050.

## When to Use Check Requests vs. POs (Cont.)

| CHECK REQUEST                          |
|----------------------------------------|
| Advertising, Classified-Employment     |
| Athletic Event Entry Fees              |
| Audit Fees                             |
| Background Checks                      |
| Bank Fees                              |
| Books \$5,000.00 and under             |
| Calligraphers                          |
| Catering For Off-Campus Programs (CCP) |
| Conference/Registration/Seminar Fees   |
| Contributions/Donations                |
| Copyright Fees/Royalties               |
| Credit Union Bi-Monthly Payments       |
| Delivery                               |
| Dues                                   |
| E-Books Under \$5,000.00               |
| Event Staff                            |
| E-Z Pass                               |
| Floral Arrangements                    |
| Freight                                |
| Guest Hotel Accommodations/Incoming    |
| Guest Speakers                         |
| Honorariums                            |
| Human Resources And Payroll Expenses   |
| Independent Contractors                |
| Insurance                              |
| Legal Fees                             |
| Marketing Commissions                  |
| Memberships                            |
| Models                                 |
| Payroll Services                       |
| Pension Contributions                  |
| Periodicals Under \$3,000.00           |
| Permits                                |
| Photographers                          |
| Postage                                |
| Restaurant Charges without students    |
| and without Contracts                  |
| Sport Officials                        |
| State Regulatory Fees/Penalties        |
| Subscriptions                          |
| Temporary Employment Agency Fees       |
| Tickets For Sporting Events/Theatre    |
| Travel Reimbursement For Non-Employee  |
| Candidates/Recruits                    |
| Union Dues                             |
| Official Dues                          |