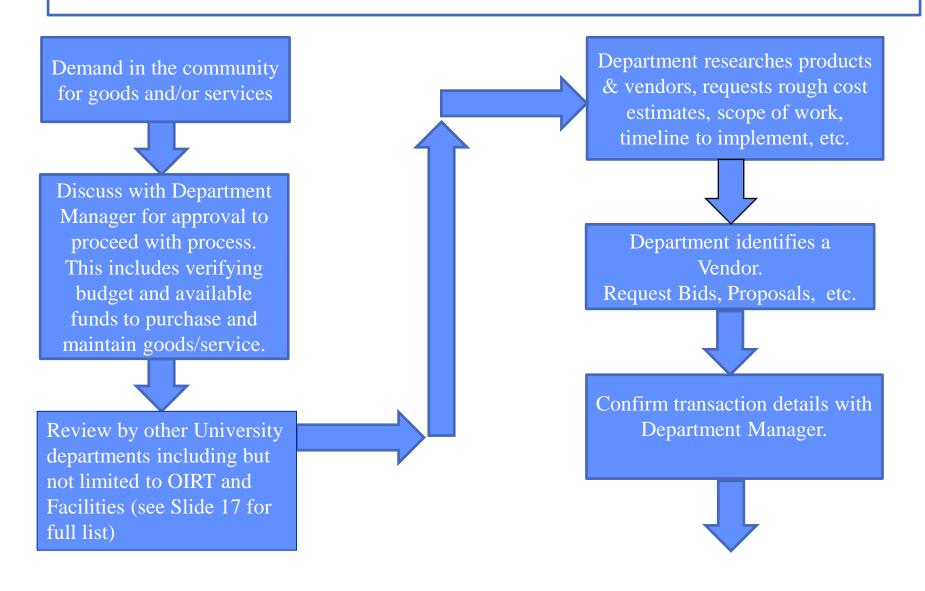

## When to Use Check Requests vs. POs

#### • Check Requests:

• Send the completed check request form with appropriate backup documentation to the Accounts Payable department Mail Code T-FH2-0-2. If you have any questions about the check request form, please call Accounts Payable at X2009 or X2088.

#### Purchase Orders

• Send the completed purchase order form to the Purchasing Department, Mail Code T-PB1-01. If you have any questions about the purchase order form, please call Purchasing X2050.

## When to Use Check Requests vs. POs (Cont.)

| CHECK REQUEST                          |
|----------------------------------------|
| Advertising, Classified-Employment     |
| Athletic Event Entry Fees              |
| Audit Fees                             |
| Background Checks                      |
| Bank Fees                              |
| Books \$5,000.00 and under             |
| Calligraphers                          |
| Catering For Off-Campus Programs (CCP) |
| Conference/Registration/Seminar Fees   |
| Contributions/Donations                |
| Copyright Fees/Royalties               |
| Credit Union Bi-Monthly Payments       |
| Delivery                               |
| Dues                                   |
| E-Books Under \$5,000.00               |
| Event Staff                            |
| E-Z Pass                               |
| Floral Arrangements                    |
| Freight                                |
| Guest Hotel Accommodations/Incoming    |
| Guest Speakers                         |
| Honorariums                            |
| Human Resources And Payroll Expenses   |
| Independent Contractors                |
| Insurance                              |
| Legal Fees                             |
| Marketing Commissions                  |
| Memberships                            |
| Models                                 |
| Payroll Services                       |
| Pension Contributions                  |
| Periodicals Under \$3,000.00           |
| Permits                                |
| Photographers                          |
| Postage                                |
| Restaurant Charges without students    |
| and without Contracts                  |
| Sport Officials                        |
| State Regulatory Fees/Penalties        |
| Subscriptions                          |
| Temporary Employment Agency Fees       |
| Tickets For Sporting Events/Theatre    |
| Travel Reimbursement For Non-Employee  |
| Candidates/Recruits                    |
| Union Dues                             |
| Official Dues                          |