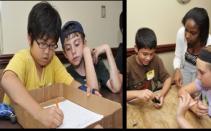

## PROGRAM DESCRIPTION

The Summer Teacher Academy serves as an introduction to teaching and the teaching profession. It will focus on how to teach Math, Science, and Literacy to K-12 students. It will also provide you with:

- Opportunities to meet with distinguished FDU faculty, educational leaders, and teachers to discuss issues pertinent to education
- Meaningful creative, handson learning activities
- Fun Math/Science/Literacy activities
- Teaching experience before attending college
- Opportunities to make a difference in a student's life
- Team building exercises
- Experiencing the FDU Metropolitan campus