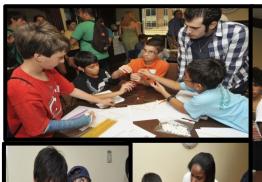

## PROGRAM DESCRIPTION

The Summer Teacher Academy serves as an introduction to teaching and the teaching profession. It will focus on how to teach Math, Science, and Literacy to K-12 students. It will also provide you with:

- Opportunities to meet with distinguished FDU faculty, educational leaders, and teachers to discuss issues pertinent to education
- Meaningful creative, handson learning activities
- Fun Math/Science/Literacy activities
- Teaching experience before attending college
- Opportunities to make a difference in a student's life
- Team building exercises
- Experiencing the FDU Metropolitan campus