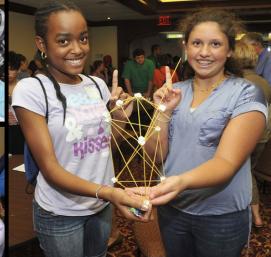

## PROGRAM DESCRIPTION

The Summer Teacher Academy serves as an introduction to teaching and the teaching profession. It will focus on how to teach Math, Science, and Literacy to K-12 students. It will also provide you with:

- Opportunities to meet with distinguished FDU faculty, educational leaders, and teachers to discuss issues pertinent to education
- Meaningful creative, handson learning activities
- Fun Math/Science/Literacy activities
- Teaching experience before attending college
- Opportunities to make a difference in a student's life
- Team building exercises
- Experiencing the FDU Metropolitan campus