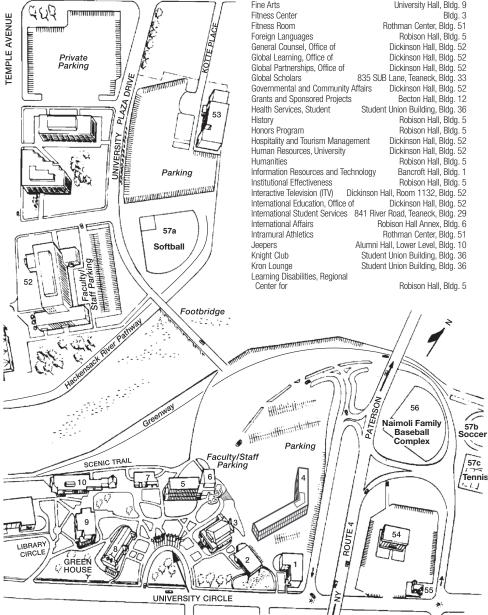

## **Campus Buildings**

- Bancroft Hall (1094 River Road, Teaneck)
  Williams Hall (1090 University Circle, Teaneck)
  Fitness Center (1080 University Circle, Teaneck)
- Northpointe (Residence Hall)
- Robison Hall (1040 University Circle, Teaneck)
- Robison Hall Annex (1081 Scenic Trail, Teaneck)
- Muscarelle Center for Building Construction Studies (1004 University Circle, Teaneck)
- Kron Administration Building (1000 River Road, Teaneck)
- University Hall (994 Library Circle, Teaneck)
- Alumni Hall (990 Library Circle, Teaneck)
- Frank Giovatto Library (980 Library Circle, Teaneck)
- Becton Hall (960 River Road, Teaneck)
- Becton Theater (960 River Road, Teaneck) 13
- 914 River Road, Teaneck
- (continuation of Lone Pine Lane)
- River House (888 River Road, Teaneck,
- continuation of Lone Pine Lane) Banta Coe House (884 Lone Pine Lane) 16
- University Court Residence Hall #9
- (929 Lone Pine Lane, Teaneck) University Court Residence Hall #10 and WFDU-FM (920 River Road, Teaneck) University Court Residence Halls #4–8 18
- 19-23
- University Court Residence Halls #4–8 (896, 906, 916 River Road and 901, 921 Lone Pine Lane, Teaneck) University Court Residence Halls #1–3 (883 Lone Pine Lane and
- 24-26 882, 886 River Road, Teaneck)
  - Public Safety Office (870 River Road, Teaneck)
  - Interfaith Chapel (842 River Road, Teaneck) 841 River Road, Teaneck

  - 840 River Road, Teaneck
  - 838 River Road, Teaneck
  - Housekeeping
  - 835 SUB Lane, Teaneck (Programs in Language, Culture and Professional Advancement)
  - 34 839 SUB Lane, Teaneck (SUB Annex) 867 SUB Lane, Teaneck (Dean of Students)
  - 35
- Student Union Building (SUB) Linden Residence Halls #1-8
- Knight Spot (24/7 Study Lounge)
  - 880 Lone Pine Lane, Teaneck
  - 10 Woodridge Ave., Hackensack
  - 48
  - Maintenance Shop 139 Temple Ave., Hackensack
  - 131 Temple Ave., Hackensack

  - George and Phyllis Rothman Center (100 University Plaza Drive, Hackensack)
  - Dickinson Hall (140 University Plaza Drive, Hackensack)
  - 53 Edward Williams Hall
  - (150 Kotte Place, Hackensack)
  - Field House
  - (1130 River Road, Teaneck)
  - 1154 River Road, Teaneck Naimoli Family Baseball Complex

  - Athletic Fields
    - a Softball
    - b Soccer c Tennis

Where to Find

Academic Advisement Center Robison Hall, Bldg, 5 Academic Affairs, Senior Vice President for, and
University Provost
Dickinson Hall, Bldg, 52