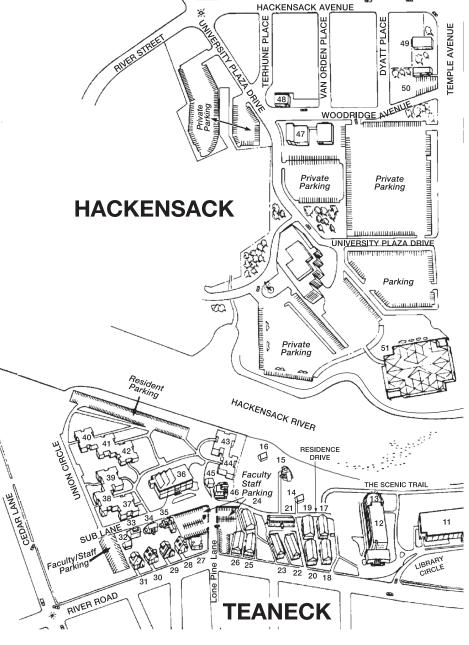

## **Campus Buildings**

- Bancroft Hall (1094 River Road, Teaneck)
  Williams Hall (1090 University Circle, Teaneck)
  Fitness Center (1080 University Circle, Teaneck)
- Northpointe (Residence Hall)
- Robison Hall (1040 University Circle, Teaneck)
- Robison Hall Annex (1081 Scenic Trail, Teaneck)
- Muscarelle Center for Building Construction Studies (1004 University Circle, Teaneck)
- Kron Administration Building (1000 River Road, Teaneck)
- University Hall (994 Library Circle, Teaneck)
- Alumni Hall (990 Library Circle, Teaneck)
- Frank Giovatto Library (980 Library Circle, Teaneck)
- Becton Hall (960 River Road, Teaneck)
- Becton Theater (960 River Road, Teaneck) 13
- 914 River Road, Teaneck
- (continuation of Lone Pine Lane)
- River House (888 River Road, Teaneck,
- continuation of Lone Pine Lane) Banta Coe House (884 Lone Pine Lane) 16
- University Court Residence Hall #9
- (929 Lone Pine Lane, Teaneck) University Court Residence Hall #10 and WFDU-FM (920 River Road, Teaneck) University Court Residence Halls #4–8 18
- 19-23
- University Court Residence Halls #4–8 (896, 906, 916 River Road and 901, 921 Lone Pine Lane, Teaneck) University Court Residence Halls #1–3 (883 Lone Pine Lane and
- 24-26 882, 886 River Road, Teaneck)
  - Public Safety Office (870 River Road, Teaneck)
  - Interfaith Chapel (842 River Road, Teaneck) 841 River Road, Teaneck

  - 840 River Road, Teaneck
  - 838 River Road, Teaneck
  - Housekeeping
  - 835 SUB Lane, Teaneck (Programs in Language, Culture and Professional Advancement)
  - 34 839 SUB Lane, Teaneck (SUB Annex) 867 SUB Lane, Teaneck (Dean of Students)
  - 35
- Student Union Building (SUB) Linden Residence Halls #1-8
- Knight Spot (24/7 Study Lounge)
  - 880 Lone Pine Lane, Teaneck
  - 10 Woodridge Ave., Hackensack
  - 48
  - Maintenance Shop 139 Temple Ave., Hackensack
  - 131 Temple Ave., Hackensack

  - George and Phyllis Rothman Center (100 University Plaza Drive, Hackensack)
  - Dickinson Hall (140 University Plaza Drive, Hackensack)
  - 53 Edward Williams Hall
  - (150 Kotte Place, Hackensack)
  - Field House
  - (1130 River Road, Teaneck)
  - 1154 River Road, Teaneck Naimoli Family Baseball Complex

  - Athletic Fields
    - a Softball
    - b Soccer c Tennis

Where to Find

Academic Advisement Center Robison Hall, Bldg, 5 Academic Affairs, Senior Vice President for, and
University Provost
Dickinson Hall, Bldg, 52