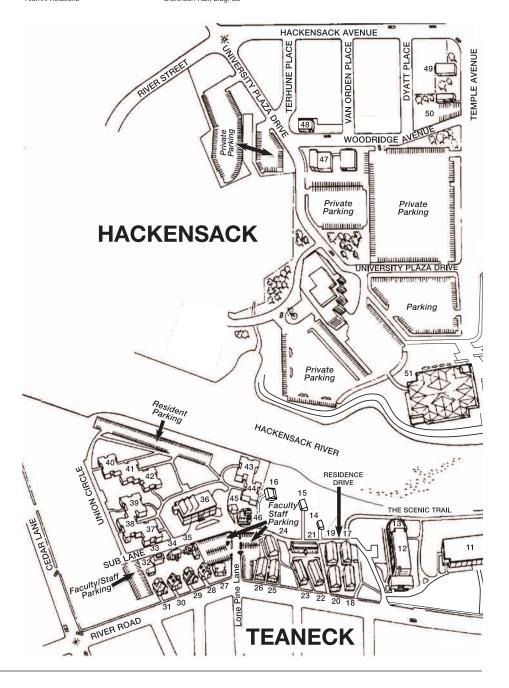

## Campus Buildings

- Bancroft Hall (1094 River Road, Teaneck)
- Williams Hall (1090 University Circle, Teaneck)
- Fitness Center (1080 University Circle, Teaneck)
- Northpointe (Residence Hall)
- Robison Hall (1040 University Circle, Teaneck)
- Robison Hall Annex (1081 Scenic Trail, Teaneck)
- Muscarelle Center for Building Construction Studies (1004 University Circle, Teaneck) Kron Administration Building
- (1000 River Road, Teaneck)
- University Hall (994 Library Circle, Teaneck)
- Alumni Hall (990 Library Circle, Teaneck)
- Metropolitan Campus Library (980 Library Circle, Teaneck)
- Becton Hall (960 River Road, Teaneck) 12
- Becton Theater (960 River Road, Teaneck) 914 River Road, Teaneck 13
- (continuation of Lone Pine Lane)
- River House (888 River Road, Teaneck, continuation of Lone Pine Lane) 15
- Banta Coe House (884 Lone Pine Lane) 16
- University Court Residence Hall #9 (929 Lone Pine Lane, Teaneck)
- University Court Residence Hall #10 and WFDU-FM (920 River Road, Teaneck)
- University Court Residence Halls #4–8 (896, 906, 916 River Road and 19-23
- 901, 921 Lone Pine Lane, Teaneck)
- 24-26 University Court Residence Halls #1-3 (883 Lone Pine Lane and 882, 886 River Road, Teaneck)
  - Public Safety Office (870 River Road, Teaneck)
  - Interfaith Chapel (842 River Road, Teaneck)
  - 841 River Road, Teaneck
  - 840 River Road, Teaneck
  - 31 838 River Road, Teaneck
  - 32
  - Housekeeping 835 SUB Lane, Teaneck (Programs in Language, Culture and Professional Advancement) 33
  - 839 SUB Lane, Teaneck (SUB Annex)
  - 867 SUB Lane, Teaneck (Dean of Students)
- Student Union Building (SUB) -44
- Linden Residence Halls #1-8 Knight Spot (24/7 Study Lounge) 45
  - 46
  - 880 Lone Pine Lane, Teaneck 10 Woodridge Ave., Hackensack Maintenance Shop

  - 139 Temple Ave., Hackensack
  - 131 Temple Ave., Hackensack
  - George and Phyllis Rothman Center (100 University Plaza Drive, Hackensack)
  - 52 Dickinson Hall (140 University Plaza Drive, Hackensack)

  - Edward Williams Hall (150 Kotte Place, Hackensack)
  - Field House
    - (1130 River Road, Teaneck)
  - 1154 River Road, Teaneck
  - Naimoli Family Baseball Complex Athletic Fields
  - - a Softball b Soccer
    - c Tennis