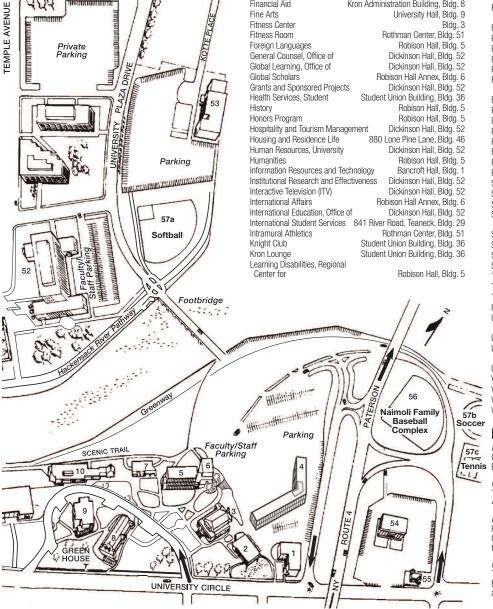

## Campus Buildings

- Bancroft Hall (1094 River Road, Teaneck)
- Williams Hall (1090 University Circle, Teaneck)
- Fitness Center (1080 University Circle, Teaneck)
- Northpointe (Residence Hall)
- Robison Hall (1040 University Circle, Teaneck)
- Robison Hall Annex (1081 Scenic Trail, Teaneck)
- Muscarelle Center for Building Construction Studies (1004 University Circle, Teaneck) Kron Administration Building
- (1000 River Road, Teaneck)
- University Hall (994 Library Circle, Teaneck)
- Alumni Hall (990 Library Circle, Teaneck)
- Metropolitan Campus Library (980 Library Circle, Teaneck)
- Becton Hall (960 River Road, Teaneck) 12
- Becton Theater (960 River Road, Teaneck) 914 River Road, Teaneck 13
- (continuation of Lone Pine Lane)
- River House (888 River Road, Teaneck, continuation of Lone Pine Lane) 15
- Banta Coe House (884 Lone Pine Lane) 16
- University Court Residence Hall #9 (929 Lone Pine Lane, Teaneck)
- University Court Residence Hall #10 and WFDU-FM (920 River Road, Teaneck)
- University Court Residence Halls #4–8 (896, 906, 916 River Road and 19-23
- 901, 921 Lone Pine Lane, Teaneck)
- 24-26 University Court Residence Halls #1-3 (883 Lone Pine Lane and 882, 886 River Road, Teaneck)
  - Public Safety Office (870 River Road, Teaneck)
  - Interfaith Chapel (842 River Road, Teaneck)
  - 841 River Road, Teaneck
  - 840 River Road, Teaneck
  - 31 838 River Road, Teaneck
  - 32
  - Housekeeping 835 SUB Lane, Teaneck (Programs in Language, Culture and Professional Advancement) 33
  - 839 SUB Lane, Teaneck (SUB Annex)
  - 867 SUB Lane, Teaneck (Dean of Students)
- Student Union Building (SUB) -44
- Linden Residence Halls #1-8 Knight Spot (24/7 Study Lounge) 45
  - 46
  - 880 Lone Pine Lane, Teaneck 10 Woodridge Ave., Hackensack Maintenance Shop

  - 139 Temple Ave., Hackensack
  - 131 Temple Ave., Hackensack
  - George and Phyllis Rothman Center (100 University Plaza Drive, Hackensack)
  - 52 Dickinson Hall (140 University Plaza Drive, Hackensack)

  - Edward Williams Hall (150 Kotte Place, Hackensack)
  - Field House
    - (1130 River Road, Teaneck)
  - 1154 River Road, Teaneck
  - Naimoli Family Baseball Complex Athletic Fields
  - - a Softball b Soccer
    - c Tennis