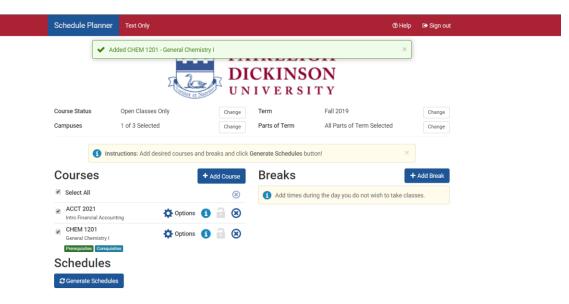

You can then repeat this process until you have added all of the desired courses. Note that the courses you have already added are listed on the right hand side of the screen.

You can also add search courses by "Instructor":

| Schedule Planner                     |                                    |                  |                       | ®١                                   | Help 🛛 🕞 Sign ou |
|--------------------------------------|------------------------------------|------------------|-----------------------|--------------------------------------|------------------|
|                                      | A Constant of Sur                  | U N              | IVERSI                | ТҮ                                   |                  |
| Course Status                        | Open Classes Only                  | Change           | Term                  | Fall 2019                            | Change           |
| Campuses                             | 1 of 3 Selected                    | Change           | Parts of Term         | All Parts of Term Selected           | Change           |
|                                      | tructions: Add desired courses and | breaks and click | Generate Schedules bu | itton!                               | ×                |
| Courses                              |                                    | Add Course       | Breaks                |                                      | + Add Break      |
| Select All                           |                                    | 8                | Add times du          | ring the day you do not wish to take | e classes.       |
| ACCT 2021<br>Intro Financial Account | nting Options                      | 8                |                       |                                      |                  |
| CHEM 1201<br>General Chemistry I     | Dptions                            | 8                |                       |                                      |                  |
| Prerequisites Corequis               | ites                               |                  |                       |                                      |                  |
| Schedules                            |                                    |                  |                       |                                      |                  |
| C Generate Schedule                  | 25                                 |                  |                       |                                      |                  |
| Generated 2 Sch                      | edules                             |                  |                       |                                      | ×                |
| View 1 🗨 🗏                           | ACCT-2021-21, CHEM-1201-51         |                  |                       |                                      |                  |
| View 2 🔍 🗐                           | ACCT-2021-51, CHEM-1201-51         |                  |                       |                                      |                  |