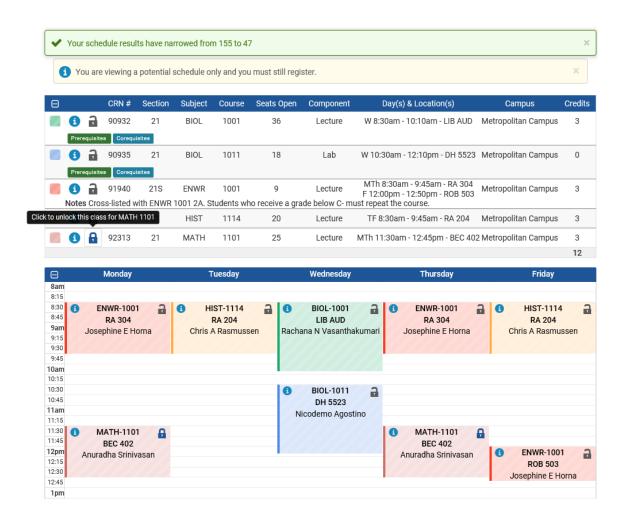

For each course in the schedule, it is important to click on the blue circle button to view any prerequisites/co-requisites or other restrictions.

| Schedule Planner                                                                                                                                                                                                                        | er Text Only                                                                                                                                                                                |                     |           | @ Help                                                                                  | 🕩 Sign out |  |  |  |  |
|-----------------------------------------------------------------------------------------------------------------------------------------------------------------------------------------------------------------------------------------|---------------------------------------------------------------------------------------------------------------------------------------------------------------------------------------------|---------------------|-----------|-----------------------------------------------------------------------------------------|------------|--|--|--|--|
| <ol> <li>You are viewing a</li> </ol>                                                                                                                                                                                                   | You are viewing a potential schedule only and you must still register.     ×                                                                                                                |                     |           |                                                                                         |            |  |  |  |  |
| CRN #                                                                                                                                                                                                                                   | # Section Subject                                                                                                                                                                           | t Course Seats Open | Component | Day(s) & Location(s) Campus                                                             | Credits    |  |  |  |  |
| 🗾 🚯 🔒 90784                                                                                                                                                                                                                             | 4 21 ACCT                                                                                                                                                                                   | 2021 25             | Lecture   | TF 10:00am - 11:15am - DH 1153 Metropolitan Ca                                          | ampus 3    |  |  |  |  |
| CRN #: 90784<br>Section: 21<br>Subject: ACCT<br>Course: 2021<br>Seats Open: 25<br>Component: Lect<br>Parts of Term: 01<br>Instructor: Staff 5<br>Campus: Metropo<br>Credits: 3<br>Waitlist: 1                                           | Section: 21 Dates: 08/27/2019 - 12/17/2019 Subject: ACCT Course: 2021 Seats Open: 25 Component: Lecture Parts of Term: Other Instructor: Staff Staff Campus: Metropolitan Campus Credits: 3 |                     |           |                                                                                         |            |  |  |  |  |
| 📒 🚺 🔒 91160                                                                                                                                                                                                                             | 0 51 CHEM                                                                                                                                                                                   | 1201 16             | Lecture   | MW 5:30pm - 6:45pm - DH 1149 Metropolitan Ca                                            | ampus 3    |  |  |  |  |
| Title: General ChC<br>CRN #: 91160<br>Section: 51<br>Subject: CHEM<br>Course: 1201<br>Seats Open: 16<br>Component: Lect<br>Parts of Term: 01<br>Instructor: Henry<br>Campus: Metropc<br>Credits: 3<br>Waitlist: 1<br>Prerequisite: Take | M<br>6<br>.ecture<br>: Other<br>mry H Hali<br>ropolitan Campus                                                                                                                              |                     | C         | bay(s) & Location(s):<br>NW 5:30pm - 6:45pm - DH 1149<br>Dates: 08/26/2019 - 12/18/2019 |            |  |  |  |  |

Once you have identified a course on the schedule that you would like to lock in, click on the lock icon. This is also a way to narrow down the number of schedules to review.

After you have selected the schedule that best fits your needs, print the schedule and take it to your meeting with your academic advisor. **Please remember that this a planning tool and does not register you for courses.**