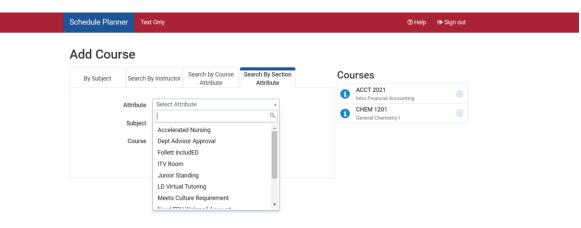

From the next screen you can search by subject, instructor, course attribute (the number and title of the course) and section attribute.

script/void(0)

| Schedule Plan                                    |                                                | t Only                                      |                                                 |                                                                                                                                                 | ® Help t⊯ Sign out                   |
|--------------------------------------------------|------------------------------------------------|---------------------------------------------|-------------------------------------------------|-------------------------------------------------------------------------------------------------------------------------------------------------|--------------------------------------|
| By Subject                                       | Search B                                       | y Instructor                                | Search by Course<br>Attribute                   | Search By Section<br>Attribute                                                                                                                  | Courses                              |
|                                                  | Subject<br>Course                              | ACCT - Ac<br>2021 Intro<br>Cone             | o Financial Accounting                          | *<br>•<br>+ Add Course                                                                                                                          | Choose a Course and click Add Course |
| Accounting                                       | 2021 - Intr                                    | o Financia                                  | I Accounting                                    |                                                                                                                                                 |                                      |
| are analyzed,<br>flow statemer<br>franchises, go | recorded, an<br>nt. Additiona<br>iodwill, bond | d summariz<br>I topics inclu<br>amortizatio | ed into a balance she<br>ude fixed asset acquis | formation system. Transacti<br>et, income statement, and ca<br>itions and disposals, patents<br>d discounts, common and<br>ance and retirement. | ish                                  |

To search by subject, use the "Subject" and "Course" drop down tabs to select the subject code and the course code. Once you have selected the course you would like to add to your schedule, click on +Add Course.