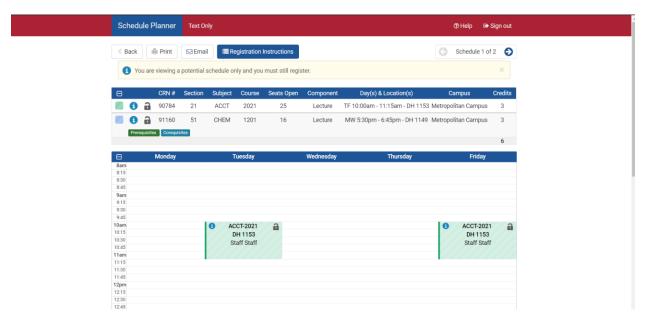

The next screen will show the subject, course and specific section as well as seats open, days and locations, campus and credits for each course. From this screen, you can also click on the Schedule 1 of 2 tab to advance to the next schedule option.

Each Schedule screen also shows the courses on a planning grid:

| )   | CRN #                               | Section | Subject | Course            | Seats Open | Component                            | Day(s) & Loca       | tion(s)         | Campus (                                       | Dred |
|-----|-------------------------------------|---------|---------|-------------------|------------|--------------------------------------|---------------------|-----------------|------------------------------------------------|------|
| 0 🔒 | 90784                               | 21      | ACCT    | 2021              | 25         | Lecture                              | TF 10:00am - 11:15a | m - DH 1153 Met | opolitan Campus                                | 3    |
| 0 🔒 | 91160                               | 51      | CHEM    | 1201              | 16         | Lecture                              | MW 5:30pm - 6:45p   | n-DH 1149 Met   | opolitan Campus                                | 3    |
| _   |                                     |         | _       |                   |            |                                      |                     |                 |                                                | 6    |
|     | Morday                              |         |         | luesday           |            | Wednesday                            | 16                  | asday           | Friday                                         |      |
| 1   |                                     |         |         |                   |            |                                      |                     |                 |                                                |      |
|     |                                     |         |         |                   |            |                                      |                     |                 |                                                |      |
|     |                                     |         |         |                   |            |                                      |                     |                 |                                                |      |
|     |                                     |         |         |                   |            |                                      |                     |                 |                                                |      |
| 1   |                                     |         |         |                   |            |                                      |                     |                 |                                                |      |
|     |                                     |         |         |                   | _          |                                      |                     |                 |                                                |      |
|     |                                     | _       |         | CT-2021<br>H 1153 |            |                                      |                     |                 | <ul> <li>ACCT-2021</li> <li>DH 1153</li> </ul> |      |
|     |                                     |         |         | aff Staff         |            |                                      |                     |                 | Staff Staff                                    |      |
|     |                                     |         |         |                   |            |                                      |                     |                 |                                                |      |
|     |                                     |         |         |                   |            |                                      |                     |                 |                                                |      |
|     |                                     |         |         |                   |            |                                      |                     |                 |                                                |      |
|     |                                     |         |         |                   |            |                                      |                     |                 |                                                |      |
|     |                                     |         |         |                   |            |                                      |                     |                 |                                                |      |
|     |                                     |         |         |                   |            |                                      |                     |                 |                                                |      |
|     |                                     |         |         |                   |            |                                      |                     |                 |                                                |      |
|     |                                     |         |         |                   |            |                                      |                     |                 |                                                |      |
|     |                                     |         |         |                   |            |                                      |                     |                 |                                                |      |
| 5   |                                     |         |         |                   |            |                                      |                     |                 |                                                |      |
|     |                                     |         |         |                   |            |                                      |                     |                 |                                                |      |
| -   |                                     |         |         |                   |            |                                      |                     |                 |                                                |      |
| 5   |                                     |         |         |                   |            |                                      |                     |                 |                                                |      |
|     |                                     |         |         |                   |            |                                      |                     |                 |                                                |      |
| 1   |                                     |         |         |                   |            |                                      |                     |                 |                                                |      |
|     |                                     |         |         |                   |            |                                      |                     |                 |                                                |      |
|     |                                     |         |         |                   |            |                                      |                     |                 |                                                |      |
| -   |                                     |         |         |                   |            |                                      |                     |                 |                                                |      |
|     |                                     |         |         |                   |            |                                      |                     |                 |                                                |      |
|     |                                     |         |         |                   |            |                                      |                     |                 |                                                |      |
| 0 0 |                                     |         |         |                   |            |                                      |                     |                 |                                                |      |
|     | HEM-1201<br>DH 1149<br>Serry H Hali | â       |         |                   | 0          | CHEM-1201<br>DH 1149<br>Henry H Hali | a                   |                 |                                                |      |
| -   |                                     |         |         |                   |            |                                      |                     |                 |                                                |      |
|     |                                     |         |         |                   |            |                                      |                     |                 |                                                |      |
| 1   |                                     |         |         |                   |            |                                      |                     |                 |                                                |      |
| -   |                                     |         |         |                   |            |                                      |                     |                 |                                                |      |
|     |                                     |         |         |                   |            |                                      |                     |                 |                                                |      |