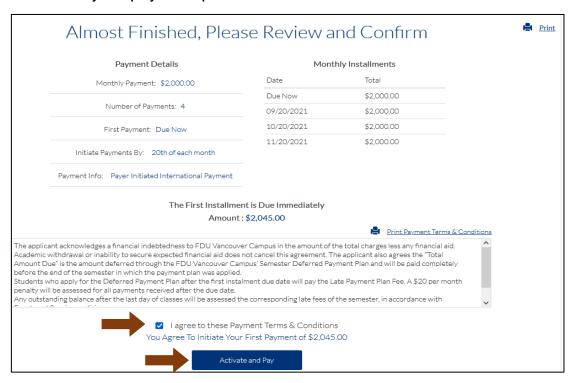

10. Confirm **Payment Details** and **Payment Terms & Conditions**. Your first payment includes the payment plan fee of \$45 USD. When you are ready to pay, tick a box and click **Activate and Pay**. You must pay the first installment to actiave your payment plan.