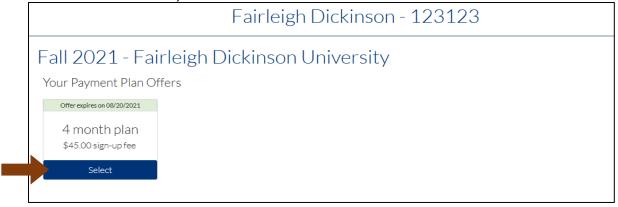

8. Select a payment option (The payment plan offer expires on the due date of the first installment)

9. Enter **your balance** for the term you set up your payment plan for and click **Continue** (To find out your balance: Undergraduate – check your *statement* of fees sent by Enrollment Services/ Graduate – check <u>Self-Service</u>)