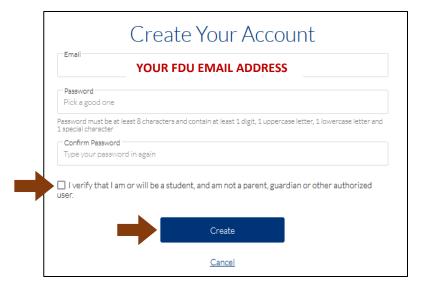

## How to Sign Up for International Payment Plan (IPP)

- 1. Go to fdu.myonplanu.com
- 2. Click Create New Account

3. Click "Yes" to a question "Are you a Current or Former Student?"

4. Enter your **FDU email address** and password to create your account. Tick a box and click **Create**.