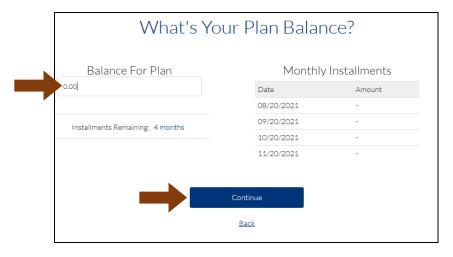

8. Select a payment option (The payment plan offer expires on the due date of the first installment)

9. Enter **your balance** for the term you set up your payment plan for and click **Continue** (To find out your balance: Undergraduate – check your *statement* of fees sent by Enrollment Services/ Graduate – check <u>Self-Service</u>)