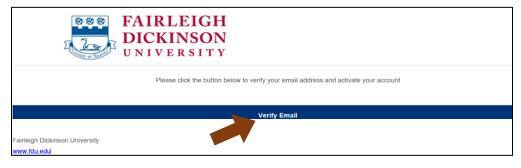

5. You will receive an email to activate your email address. Click Verify Email

- 6. Log in using your FDU email address and password you created
- 7. Enter your First, Last name and your **FDU student ID** (7-Digit Number). Tick a box and click **Submit**.