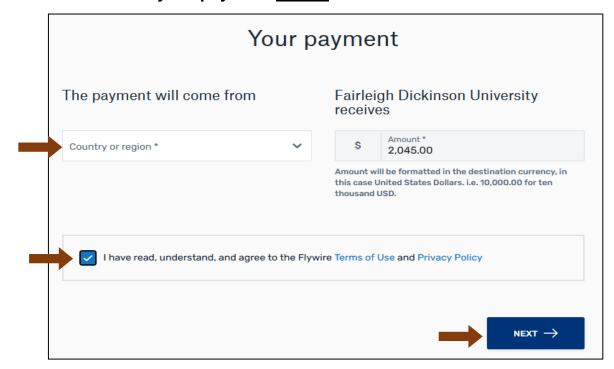

11. Select country and make your payment.

IMPORTANT: All IPP payments must be made through your IPP portal (fdu.myonplanu.com). Please be mindful of the processing time to ensure that FDU receives your payment <u>before</u> the due date.