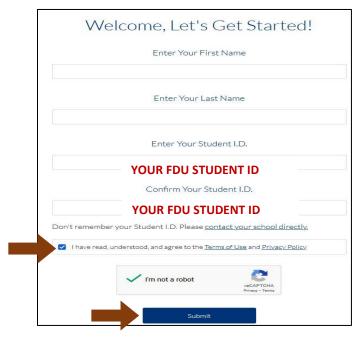

5. You will receive an email to activate your email address. Click Verify Email

- 6. Log in using your FDU email address and password you created
- 7. Enter your First, Last name and your **FDU student ID** (7-Digit Number). Tick a box and click **Submit**.