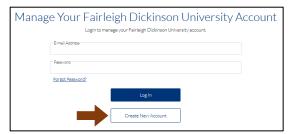

## How to Sign Up for International Payment Plan (IPP)

- 1. Go to fdu.myonplanu.com
- 2. Click Create New Account

3. Click "Yes" to a question "Are you a Current or Former Student?"

4. Enter your **FDU email address** and password to create your account. Tick a box and click **Create**.