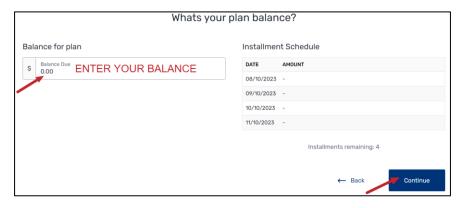

8. Select a payment option (The payment plan offer expires on the due date of the first installment)

9. Enter **your balance** for the term you set up your payment plan for and click **Continue.** You should check **Self-Service** to find out your balance.