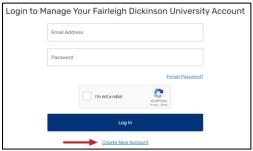

## How to Sign Up for International Payment Plan (IPP)

- 1. Go to fdu.myonplanu.com.
- 2. Click Create New Account.

3. Click "Yes" to the question "Are you a Current or Former Student?"

4. Enter your **FDU email address** and password to create your account. Tick the box below and click **Create**.