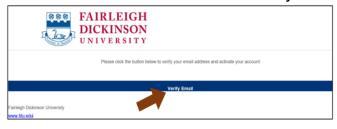

5. You will receive an email to activate your email address. Click Verify Email.

- 6. Log in using your FDU email address and password you created.
- 7. Enter your First name, Last name and your **FDU student ID** (7-Digit Number). Tick the box below and click **Submit**.