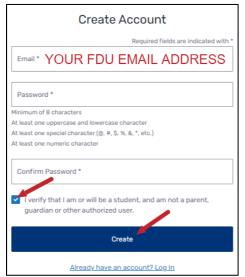

## How to Sign Up for International Payment Plan (IPP)

- 1. Go to fdu.myonplanu.com.
- 2. Click Create New Account.

3. Click "Yes" to the question "Are you a Current or Former Student?"

4. Enter your **FDU email address** and password to create your account. Tick the box below and click **Create**.