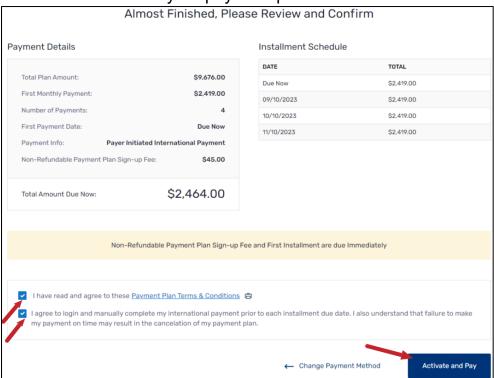

10. Confirm **Payment Details** and **Payment Terms & Conditions**. Your first payment includes the payment plan fee of \$45 USD. When you are ready to pay, tick the boxes and click **Activate and Pay**. You must pay the first installment to actiave your payment plan.