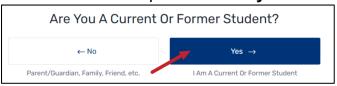

## How to Sign Up for International Payment Plan (IPP)

- 1. Go to fdu.myonplanu.com.
- 2. Click Create New Account.

3. Click "Yes" to the question "Are you a Current or Former Student?"

4. Enter your **FDU email address** and password to create your account. Tick the box below and click **Create**.