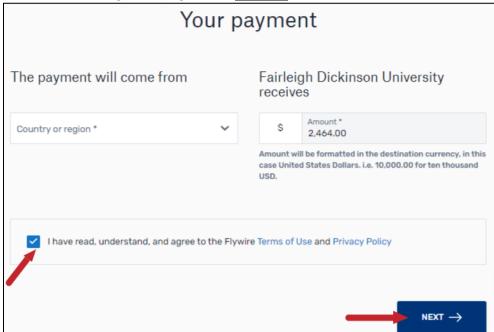

11. Select country and make your payment.

IMPORTANT: All IPP payments must be made through your IPP portal (fdu.myonplanu.com). Please be mindful of the processing time to ensure that FDU receives your payment <u>before</u> the due date.