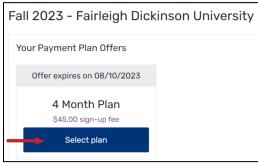

8. Select a payment option (The payment plan offer expires on the due date of the first installment)

9. Enter **your balance** for the term you set up your payment plan for and click **Continue.** You should check **Self-Service** to find out your balance.