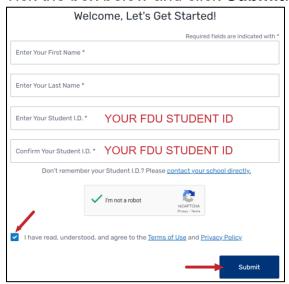

5. You will receive an email to activate your email address. Click Verify Email.

- 6. Log in using your FDU email address and password you created.
- 7. Enter your First name, Last name and your **FDU student ID** (7-Digit Number). Tick the box below and click **Submit**.